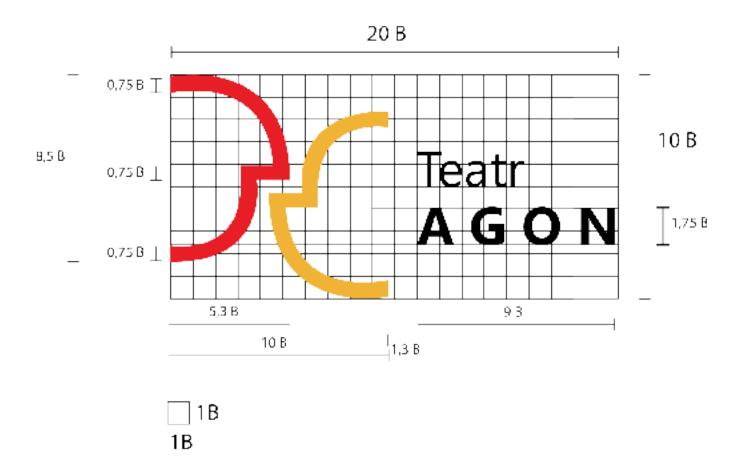

## LOGO LAYOUT : HORIZONTAL SIZE AND DIMENSION

AGON Logo horizontal clear space.