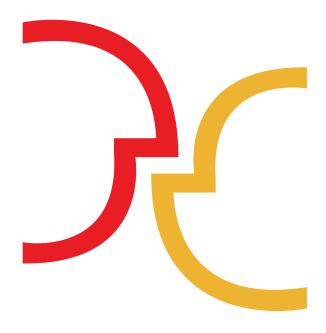

#### **ORIGINAL LOGOTYPE**

The AGON theater logo consists of a two face figure icon and the tagline"A G O N".

The definition of AGON is an ancient Greek term for a struggle or contest. In the Greek Theater,

AGON is the structural element of the drama, debate or dispute between two figures. The icon is a representation of two figures.