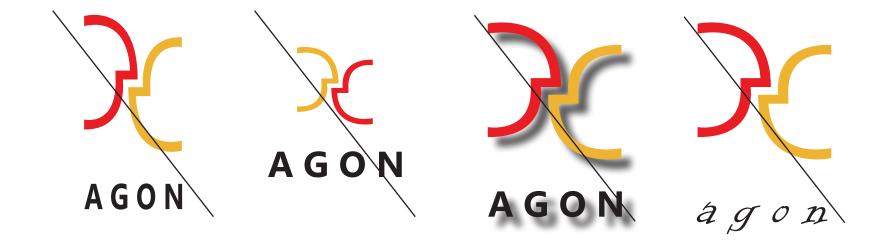

# **INCORRECT USAGE OF LOGO**

### **SCALING AND MINIMUM SIZE**

BASIC VERSION OF THE AGON LOGO

min. 1,1 x 1,6 cm 43 px x 63 px

HORIZONTAL VERSION OF THE AGON LOGO

min. 3,1 cm x 1,6 cm 122 pxx65 px

You can scale the mark only while maintaining its proportions.

The minimum size of the sign is the smallest size at which the mark does not lose its readability, and where its mapping in implementation techniques is optimal.

### **INCORRECT COLOR PALETTE**

The user cannot change the color of the logo, name of brand, or tagline.

### **INCORRECT USAGE OF TYPOGRAPHY**

DISPROPORTIONATE SIZING CHANGE OF SIZE OF ELEMENT

**SHADOW EFFECTS** 

TYPOGRAPHY CHANGE