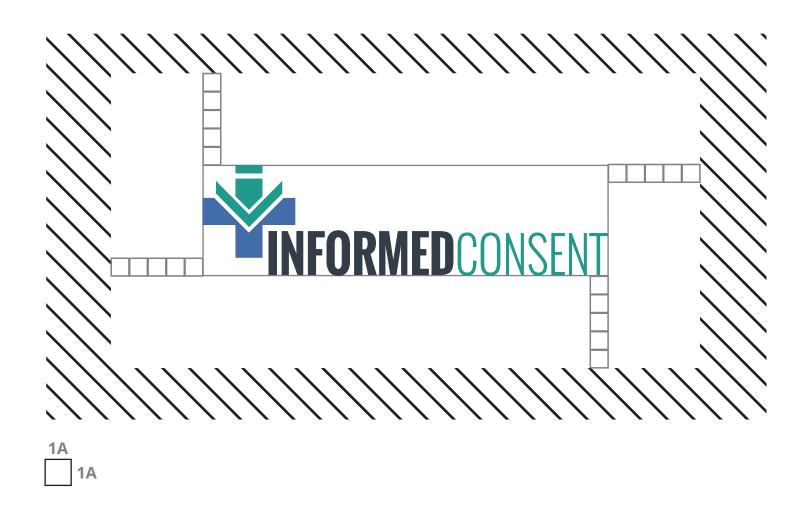

#### Protective field of sign

#### Minimum size of the sign:

min. 1 cm x 3,69 cm 104,66 px x 28,35 px

The mark can be scaled only while maintaining its proportions. The minimum size of the mark is the minimum size at which the mark does not lose readability and were its application in implementation techniques is optimal. Do not use the sign below its minimum size.