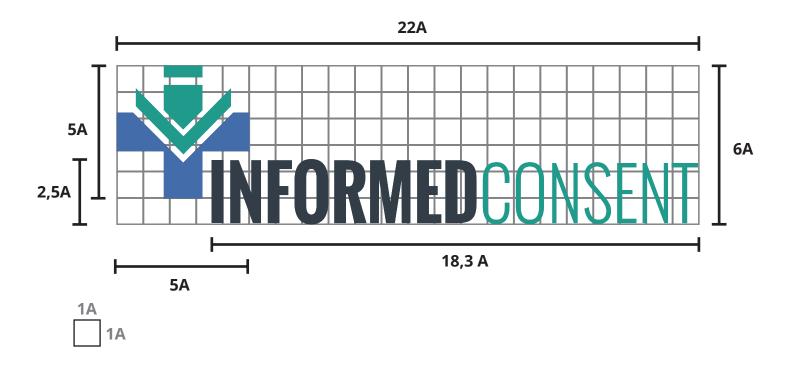

### Construction of the basic version of the sign

#### The basic form of the sign

The InformedConsent logo consisits of a signet and a part of the letters, which consists of the words "InformedConsent". The signet in its form refers to the medicine and symbols of logging in to the portal, the ease of learning trough it. The cross is a recognizable medical symbol that communicates the nature of InformedConsent in a simple way.