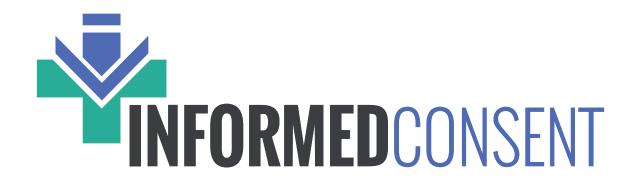

#### The basic form of the sign

The InformedConsent logo consisits of a signet and a part of the letters, which consists of the words "InformedConsent". The signet in its form refers to the medicine and symbols of logging in to the portal, the ease of learning trough it. The cross is a recognizable medical symbol that communicates the nature of InformedConsent in a simple way.

#### **Basic coloring of the sign**

**C** 75.84 **M** 59.99 **Y** 0.06 **K** 0 **R** 79 **G** 107 **B** 178

**#4F6BB2**PANTHONE 7683 C

**C** 75.06 **M** 6.63 **Y** 48.9 **K** 0 **R** 40 **G** 174 **B** 154

**#28AE9A**PANTHONE 7473 C

**C** 71.44 **M** 63.64 **Y** 56.46 **K** 47.76 **R** 58 G 60 B 65

**#3A3C41**PANTHONE 432 C

The InformedConsent logo has a specific color scheme.